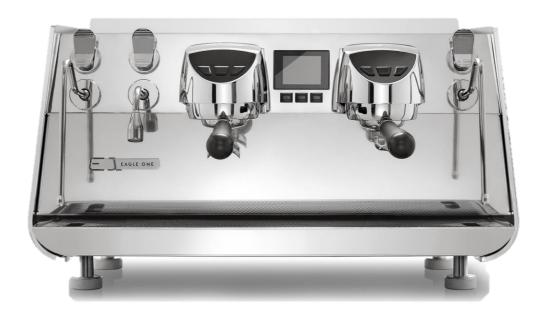

### Eagle one

TWO GROUP
Dimensions WxHxD
Power
Voltage
Steam Boiler Capacity
Coffee Boiler Capacity
Gross Weight (with water)
Net Weight (empty)

758 x 576 x 437mm 5000W / 20AMP single phase 230-240V 50-60Hz / 380TRIF 50Hz

7L 0.1L 82kg

68kg

STANDARD COLOURS:

WHITE

STEELUX

MATT BLACK

EAGLE ONE RRP HIRE PRICE PM £9530.00 £285.00

F64 EVO PURCHASE PRICE £940.00 HIRE PRICE PM £36.00