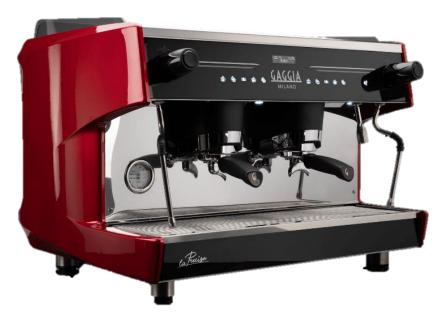

### GAGGIA LA PRECISA

#### **2 GROUP SPECIFICATIONS**

758 mm / 29.8 in Width Depth 589 mm / 23.2 in Height 563 mm / 22.2 in Weight 58 Kg / 128 lb

220-240 / 380-415 V Voltage

Maximum absorbed power 3450 W

Steam boiler power 3200 W

Steam boiler capacity 13 Lt / 2.86 UK gal

RRP £4,360.00 HIRE Price PM £142.00

HIRE Price £26.00