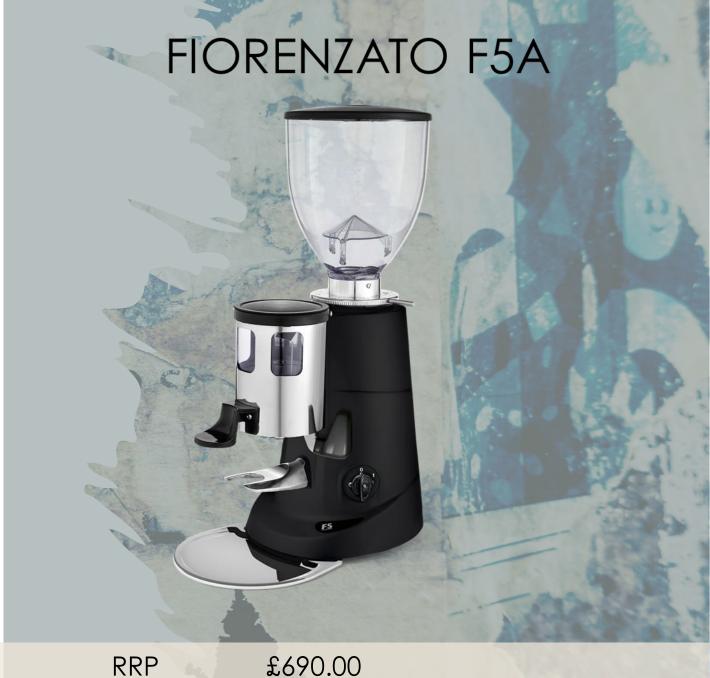

7L 0.1L 82kg

68kg

STANDARD COLOURS:

WHITE

STEELUX

MATT BLACK

EAGLE ONE RRP HIRE PRICE PM £9530.00 £285.00

F64 EVO PURCHASE PRICE £940.00 HIRE PRICE PM £36.00