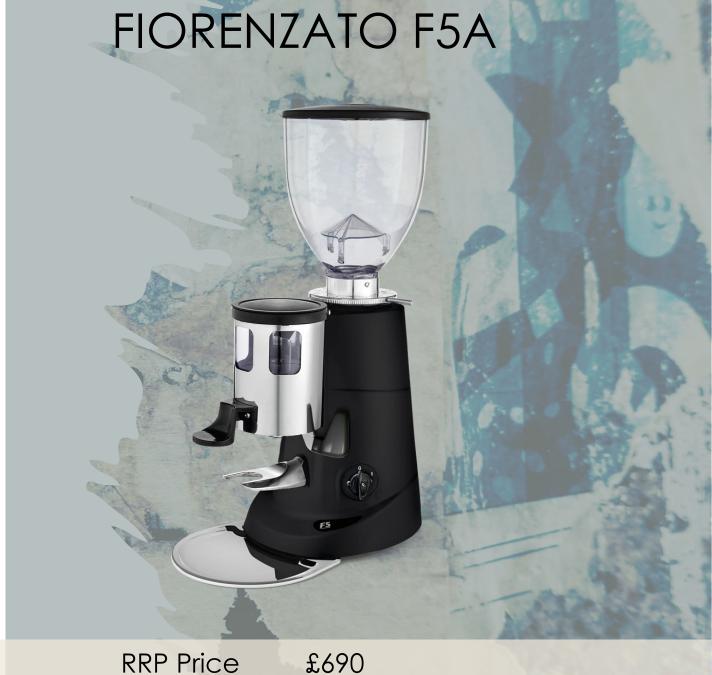

14 Lt / 3.08 UK gal Steam boiler capacity

RRP £5,905.00 HIRE Price PM £184.00

HIRE Price

£26