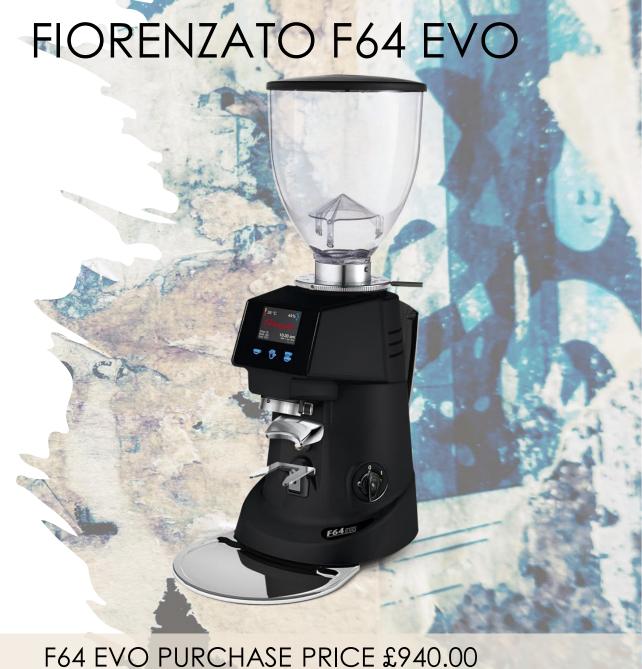

7L 0.1L 82kg

68kg

STANDARD COLOURS:

WHITE

STEELUX

MATT BLACK

EAGLE ONE RRP HIRE PRICE PM £9530.00 £285.00

F64 EVO PURCHASE PRICE £940.00 HIRE PRICE PM £36.00