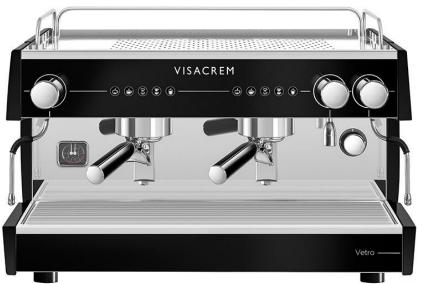

#### VISACREM VETRO

| TECHNICAL FEATURES                                                       | 2 GROUPS        | 3 GROUPS        |
|--------------------------------------------------------------------------|-----------------|-----------------|
| Dimensions<br>(Height x Width x Depth)<br>Height with cup rails: add 5cm | 42 x 73 x 53 cm | 42 x 90 x 53 cm |
| Height from output coffee to grid                                        | 93 mm           | 93 mm           |
| Weight                                                                   | 45 Kg           | 62 Kg           |
| Colours                                                                  | 2 •             | 2 • •           |
| OTHER TECHNICAL DATA                                                     |                 |                 |
| Voltage                                                                  | 230V/50-60 Hz   | 230V/50-60 Hz   |
| Total absorbed power                                                     | 3700 VV         | 4800 W          |
| Boiler capacity                                                          | 13 L            | 18 l            |

RRP

£3250.00

HIRE Price PM £110.00

F64 EVO PURCHASE PRICE £940.00 HIRE Price £36.00