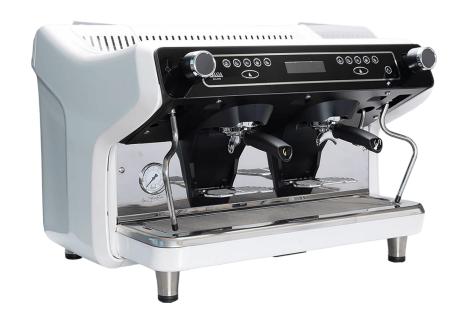

### GAGGIA LA GIUSTA

#### **2 GROUP SPECIFICATIONS**

760 mm / 29.9 in Width 635 mm / 25.0 in Depth Height 545 mm / 21.5 in Weight 78 Kg / 172 lb

220-240 / 380-415 V Voltage

Maximum absorbed power 3900 W Steam boiler power 3800 W

14 Lt / 3.08 UK gal Steam boiler capacity

RRP £5,905.00 HIRE Price PM £184.00

HIRE Price

£26