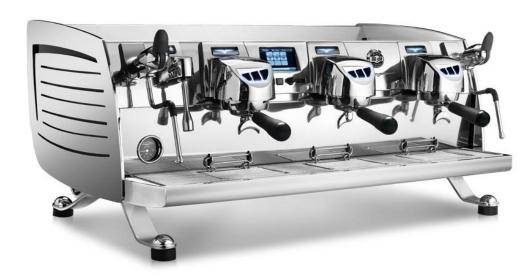

# VA388 BLACK EAGLE - GRAVITECH

**GRAVITECH - TWO GROUP** 

Dimensions WxHxD
Power
Voltage
Steam Boiler Capacity
Coffee Boiler Capacity
Gross Weight (with water)
Net Weight (empty)

GRAVITEC RRP HIRE PRICE PM 825 x 490 x 695mm 7300W / 32AMP single phase 230-240V 50-60Hz / 380TRIF 50Hz

14L 0.7L 110kg 90kg

WHITE
STEELUX
MATT BLACK

£13230.00 £387.50

MYTHOS ONE PURCHASE PRICE £1980.00 HIRE PRICE PM £65.00