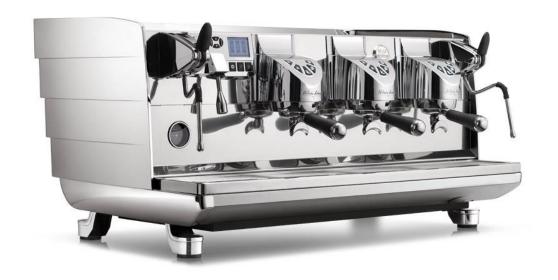

# VA388 BLACK EAGLE - GRAVITECH

**GRAVITECH - TWO GROUP** 

Dimensions WxHxD
Power
Voltage
Steam Boiler Capacity
Coffee Boiler Capacity
Gross Weight (with water)
Net Weight (empty)

GRAVITEC RRP HIRE PRICE PM 825 x 490 x 695mm 7300W / 32AMP single phase 230-240V 50-60Hz / 380TRIF 50Hz

14L 0.7L 110kg 90kg

WHITE
STEELUX
MATT BLACK

£13230.00 £387.50

MYTHOS ONE PURCHASE PRICE £1980.00 HIRE PRICE PM £65.00