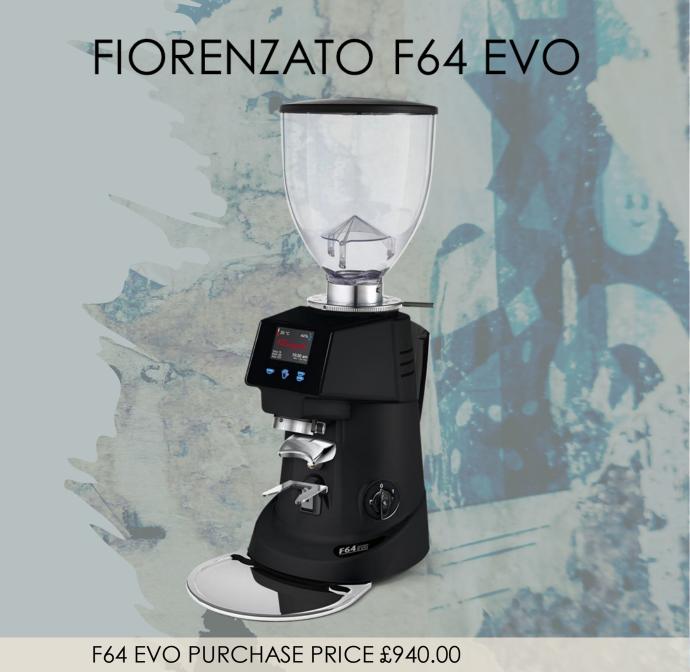

7L 0.1L 82kg

68kg

STANDARD COLOURS:

WHITE

STEELUX

MATT BLACK

EAGLE ONE RRP HIRE PRICE PM £9530.00 £285.00

F64 EVO PURCHASE PRICE £940.00 HIRE PRICE PM £36.00