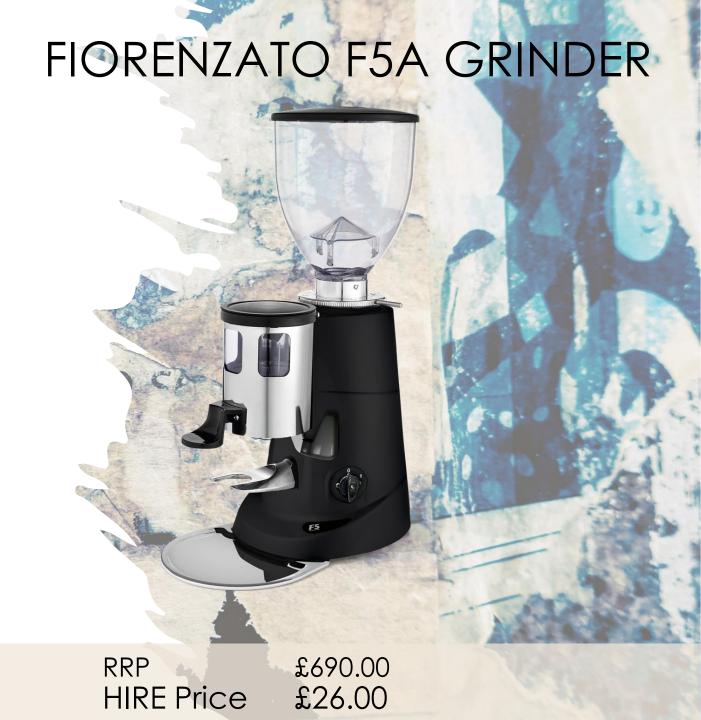

14 Lt / 3.08 UK gal Steam boiler capacity

RRP £5,905.00 HIRE Price PM £184.00

HIRE Price

£26